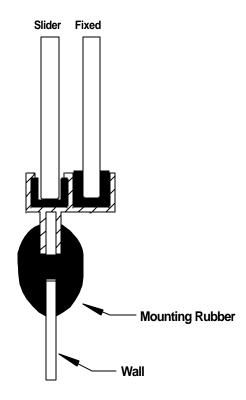

## Specifications:

Shapes- Rectangle, Parallelogram, Single Slope

Mounting- Rubber Gasket

Wall Thickness- 1/8" or 1/4"

Radius- 2-0", 2-1/2", 3-0", 3-1/2", 4-0"

Glass- 1/4" tempered glass

Glass Tint- Clear, Light Green, Bronze, Light Grey