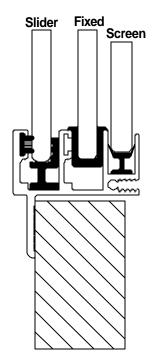

#### **Outside Slide**

### Double Slide

The Series 1200 is a clamp ring window designed specifically for marine applications. It offers customers the choice of forward (front to rear), rear (rear to front) or double -sliding glass configurations. A unique high-back slider track design and ample face slots give the Series 1200 quick water evacuation and excellent slide capability in the most severe conditions.

Glass- 1/4" tempered glass (1/4" laminate upgrade)

Glass Tint- Clear, Solex, Bronze, Solar Grey, Dark Grey

Frame- Anodized Clear (Silver), Anodized Black, or Powder Coat (Black, Grey, or White)

Screen- A sliding removable screen is available in outside slide configuration only.