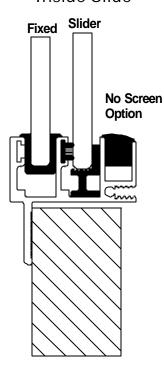

## Inside Slide

Glass- 1/4" tempered glass (1/4" laminate upgrade)

Glass Tint- Clear, Solex, Bronze, Solar Grey, Dark Grey

Frame- Anodized Clear (Silver), Anodized Black, or Powder Coat (Black, Grey, or White)

Screen- A sliding removable screen is available in outside slide configuration only.