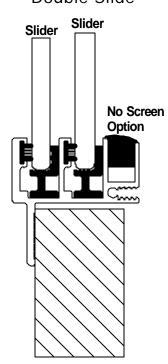

### Double Slide

The Series 1200 is a clamp ring window designed specifically for marine applications. It offers customers the choice of forward (front to rear), rear (rear to front) or double -sliding glass configurations. A unique high-back slider track design and ample face slots give the Series 1200 quick water evacuation and excellent slide capability in the most severe conditions.

Glass- 1/4" tempered glass (1/4" laminate upgrade)

Glass Tint- Clear, Solex, Bronze, Solar Grey, Dark Grey

Frame- Anodized Clear (Silver), Anodized Black, or Powder Coat (Black, Grey, or White)

Screen- A sliding removable screen is available in outside slide configuration only.