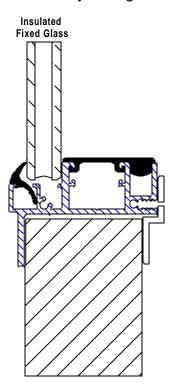

## **Stationary Configuration**

Series 1800 Motion Windows is designed for 1/2" dual pane glass-providing many product benefits including superior insulation, minimal air and wind intrusion, reduced condensation, and noise reduction. They are manufactured with solid tempered glass, true double seals, anodized perforated aluminum spacers, and high quality two-part absorption media for a long, trouble free life.

## Specifications:

Shapes- Rectangle, Parallelogram, Single Slope, T-Sliders, and others

**Mounting** - Interior trim ring and stainless steel fasteners (included)

Wall Thickness - 3/4" to 3 1/4"

Radius - 3"

Frame Depth - 1 15/16"

Glass - Dual Pane Insulated Units, 1/2" Thick (1/8 - 1/4 -1/8)

Glass Tint - Clear, Solex, Bronze, Solar Grey, Dark Grey, Solar Cool Bronze (Mirrored), Obscure

Frame - Anodized Clear (Silver), Anodized Black, or Powder Coat (Black, Grey, or White)