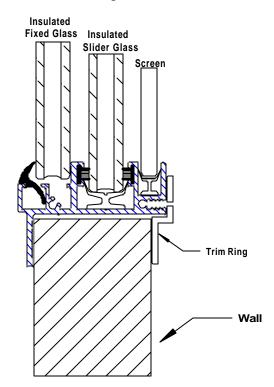

## Slider Configuration

## **Stationary Configuration**

Series 1800 Motion Windows is designed for 1/2" dual pane glass-providing many product benefits including superior insulation, minimal air and wind intrusion, reduced condensation, and noise reduction. They are manufactured with solid tempered glass, true double seals, anodized perforated aluminum spacers, and high quality two-part absorption media for a long, trouble free life.

## Specifications:

Shapes- Rectangle, Parallelogram, Single Slope, T-Sliders, and others

**Mounting** - Interior trim ring and stainless steel fasteners (included)

Wall Thickness - 3/4" to 3 1/4"

Radius - 3"

Frame Depth - 1 15/16"

Glass - Dual Pane Insulated Units, 1/2" Thick (1/8 - 1/4 -1/8)

Glass Tint - Clear, Solex, Bronze, Solar Grey, Dark Grey, Solar Cool Bronze (Mirrored), Obscure

Frame - Anodized Clear (Silver), Anodized Black, or Powder Coat (Black, Grey, or White)

Screen - Sliding removable screen